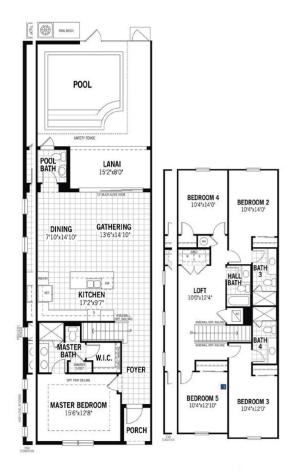

### **TOWNHOMES - BAYSIDE**

Bayside
PARADISE SERIES | SOLARA RESORT

3 QUARTOS 3.5 BANHEIROS 182m<sup>2</sup>

## **TOWNHOMES - CLEARWATER**

Clearwater
PARADISE SERIES | SOLARA RESORT

4 QUARTOS 4.5 BANHEIROS

### **TOWNHOMES - DEL RAY**

**Del Ray**PARADISE SERIES | SOLARA RESORT

4 - 5 QUARTOS 4.5 BANHEIROS 182m<sup>2</sup>