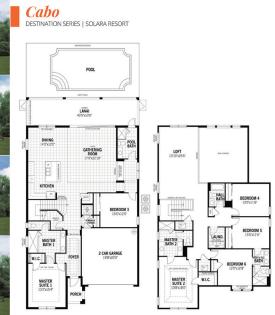

## SINGLE FAMILY - MODELO CABO

## SINGLE FAMILY - MODELO CABO

6 QUARTOS 5 BANHEIROS 2 VAGAS GARAGEM 350m<sup>2</sup>