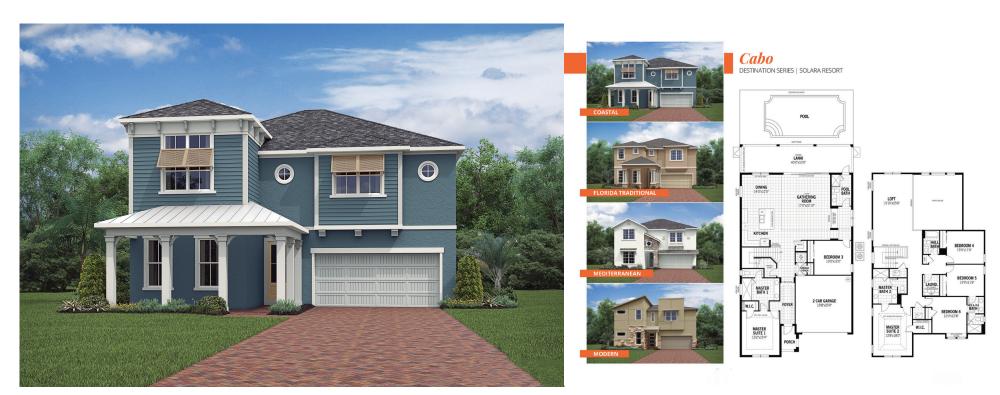

## SINGLE FAMILY - MODELO CABO

## SINGLE FAMILY - MODELO CABO

6 QUARTOS 5 BANHEIROS 2 VAGAS GARAGEM 350m<sup>2</sup>