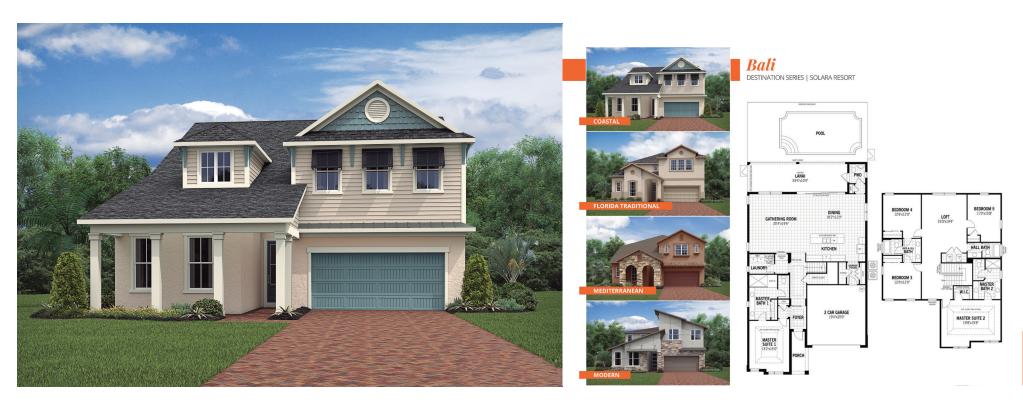

## SINGLE FAMILY - MODELO BALI

5 QUARTOS 4.5 BANHEIROS 2 VAGAS GARAGEM 325m<sup>2</sup>