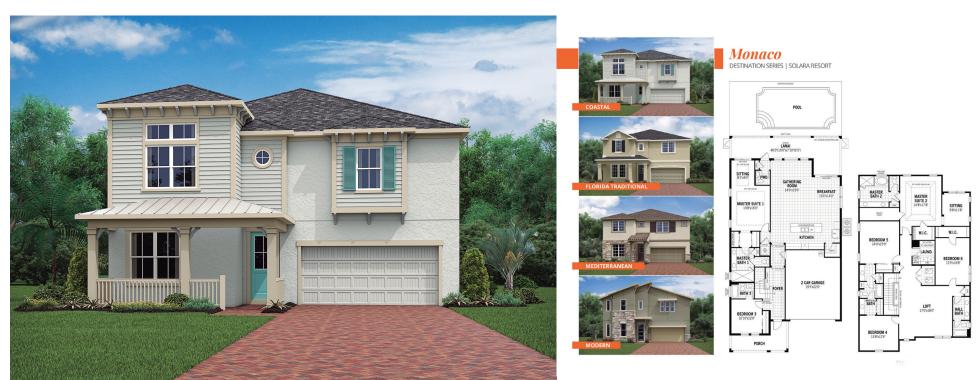

## SINGLE FAMILY - MODELO MONACO

5.5 BANHEIROS 2 VAGAS GARAGEM 381m<sup>2</sup>