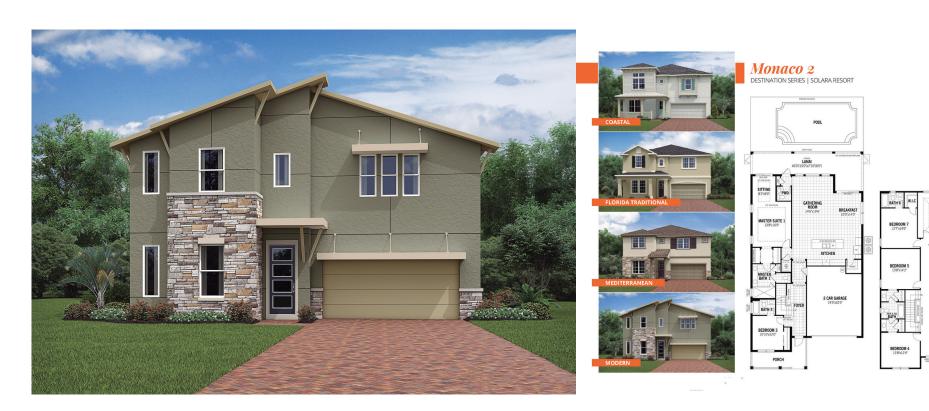

## SINGLE FAMILY - MODELO MONACO 2

7 QUARTOS 6.5 BANHEIROS 2 VAGAS GARAGEM 381m<sup>2</sup>