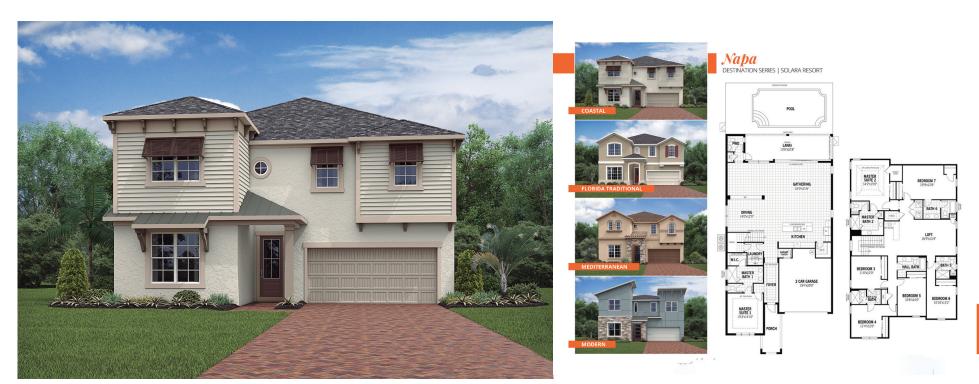

## SINGLE FAMILY - MODELO BALI



5 QUARTOS 4.5 BANHEIROS 2 VAGAS GARAGEM 325m<sup>2</sup>



## SINGLE FAMILY - MODELO CABO







## SINGLE FAMILY - MODELO MONACO



5.5 BANHEIROS 2 VAGAS GARAGEM 381m<sup>2</sup>



## SINGLE FAMILY - MODELO MONACO 2



7 QUARTOS 6.5 BANHEIROS 2 VAGAS GARAGEM 381m<sup>2</sup>



## SINGLE FAMILY - MODELO CABO



6 QUARTOS 5 BANHEIROS 2 VAGAS GARAGEM 350m<sup>2</sup>



## SINGLE FAMILY - MODELO NAPA



7 QUARTOS 6.5 BANHEIROS 2 VAGAS GARAGEM



## SINGLE FAMILY - MODELO NAPA 2





## **SINGLE FAMILY - CANCUN**







## **SINGLE FAMILY - HAMPTON**







# **SINGLE FAMILY - LAGUNA**



4 QUARTOS 3.5 BANHEIROS 1 VAGA GARAGEM 255m²



## **SINGLE FAMILY - MALIBU**



5 QUARTOS 5.5 BANHEIROS 1 VAGA GARAGEM



## SINGLE FAMILY - LAGUNA 2



6 QUARTOS 4.5 BANHEIROS 1 VAGA GARAGEM



## SINGLE FAMILY - MALIBU 2



7 QUARTOS 6.5 BANHEIROS 1 VAGA GARAGEM



### **TOWNHOMES - BAYSIDE**



Bayside
PARADISE SERIES | SOLARA RESORT



3 QUARTOS 3.5 BANHEIROS 182m<sup>2</sup>



## **TOWNHOMES - CLEARWATER**



Clearwater
PARADISE SERIES | SOLARA RESORT



4 QUARTOS 4.5 BANHEIROS



### **TOWNHOMES - DEL RAY**



**Del Ray**PARADISE SERIES | SOLARA RESORT



4 - 5 QUARTOS 4.5 BANHEIROS 182m<sup>2</