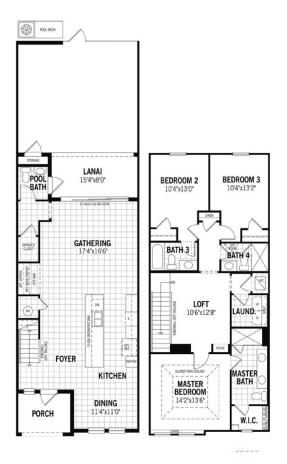

### **TOWNHOMES - BAYSIDE**

Bayside
PARADISE SERIES | SOLARA RESORT

3 QUARTOS 3.5 BANHEIROS 182m<sup>2</sup>

## **TOWNHOMES - CLEARWATER**

Clearwater
PARADISE SERIES | SOLARA RESORT

4 QUARTOS 4.5 BANHEIROS

### **TOWNHOMES - DEL RAY**

**Del Ray**PARADISE SERIES | SOLARA RESORT

4 - 5 QUARTOS 4.5 BANHEIROS 182m<sup>2</sup>