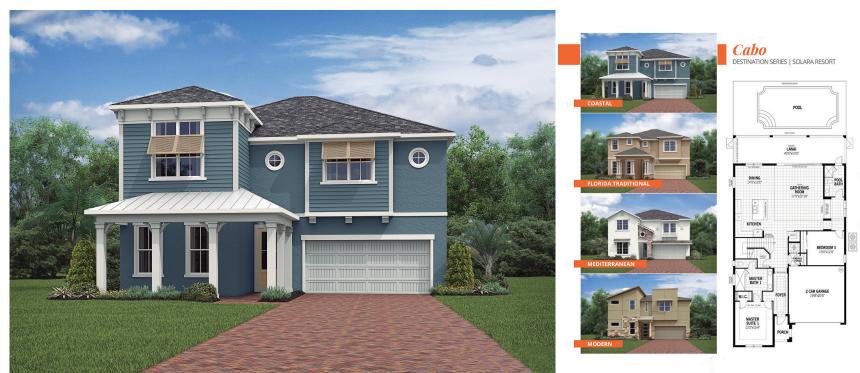

## SINGLE FAMILY - MODELO CABO

## SINGLE FAMILY - MODELO CABO

6 QUARTOS 5 BANHEIROS 2 VAGAS GARAGEM 350m<sup>2</sup>