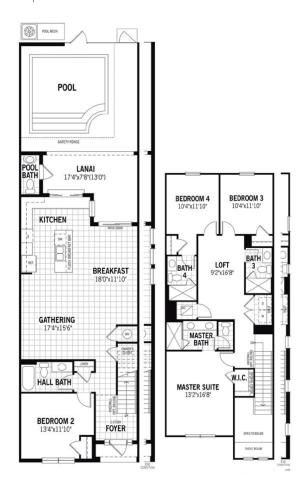

### **TOWNHOMES - BAYSIDE**

Bayside
PARADISE SERIES | SOLARA RESORT

3 QUARTOS 3.5 BANHEIROS 182m<sup>2</sup>

## **TOWNHOMES - CLEARWATER**

Clearwater
PARADISE SERIES | SOLARA RESORT

4 QUARTOS 4.5 BANHEIROS

### **TOWNHOMES - DEL RAY**

**Del Ray**PARADISE SERIES | SOLARA RESORT

4 - 5 QUARTOS 4.5 BANHEIROS 182m<sup>2</sup>